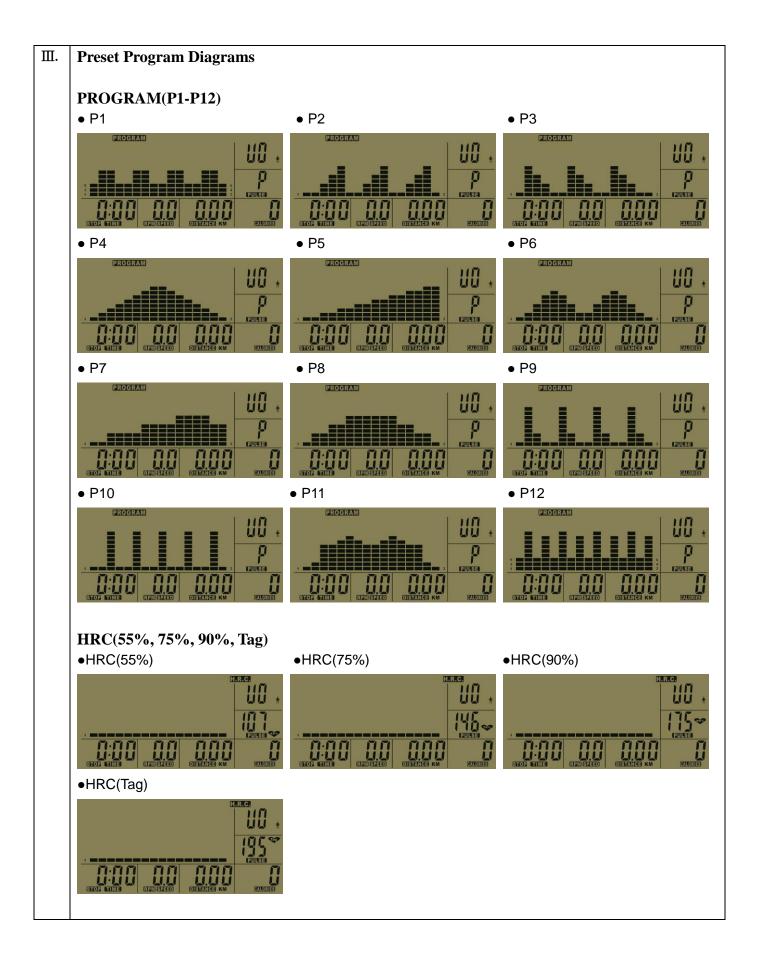

## 3. .AGE SET UP

- The console will now flash "AGE" on the upper right-hand corner of the display.
- Press + or to select your age.
- Press **ENTER** to confirm AGE.

| • Press + or -                                                                                                                             | now flash " <b>H.t</b> " on the upper right-ha<br>] to select your height.<br>to confirm HEIGHT.                                                                                                                                                                                      | and corner of the display.                                                                                                                                                                                                                                                                                                                                                                                                                                                                                                                                                |
|--------------------------------------------------------------------------------------------------------------------------------------------|---------------------------------------------------------------------------------------------------------------------------------------------------------------------------------------------------------------------------------------------------------------------------------------|---------------------------------------------------------------------------------------------------------------------------------------------------------------------------------------------------------------------------------------------------------------------------------------------------------------------------------------------------------------------------------------------------------------------------------------------------------------------------------------------------------------------------------------------------------------------------|
|                                                                                                                                            |                                                                                                                                                                                                                                                                                       |                                                                                                                                                                                                                                                                                                                                                                                                                                                                                                                                                                           |
| • Press + or -                                                                                                                             | now flash " <b>W.t</b> " on the upper right-ha<br>to select your weight.<br>to confirm WEIGHT.                                                                                                                                                                                        | and corner of the display.                                                                                                                                                                                                                                                                                                                                                                                                                                                                                                                                                |
| 5                                                                                                                                          |                                                                                                                                                                                                                                                                                       |                                                                                                                                                                                                                                                                                                                                                                                                                                                                                                                                                                           |
| • The console is no                                                                                                                        | r Set Up! Now, you are ready to select<br>ow in Program Selection mode.                                                                                                                                                                                                               |                                                                                                                                                                                                                                                                                                                                                                                                                                                                                                                                                                           |
| <ul> <li>The console is no</li> <li>Press + or -</li> <li>Press ENTER</li> </ul>                                                           |                                                                                                                                                                                                                                                                                       | ΓΙΟΝ.                                                                                                                                                                                                                                                                                                                                                                                                                                                                                                                                                                     |
| <ul> <li>The console is no</li> <li>Press + or -</li> <li>Press ENTER</li> <li>MANUAI</li> </ul>                                           | • PROGRAM<br>• PROGRAM<br>• PROGRAM<br>• PROGRAM<br>• PROGRAM<br>• PROGRAM                                                                                                                                                                                                            | ΓΙΟΝ.<br>→H.R.C.→RANDOM                                                                                                                                                                                                                                                                                                                                                                                                                                                                                                                                                   |
| <ul> <li>The console is not</li> <li>Press + or -</li> <li>Press ENTER</li> <li>MANUAL</li> </ul>                                          | e PROGRAM<br>• PROGRAM                                                                          | FION.<br>→H.R.C.→RANDOM<br>• FITNESS<br>• FITNESS<br>• FITNESS<br>• FITNESS<br>• FITNESS<br>• FITNESS<br>• FITNESS<br>• FITNESS<br>• FITNESS<br>• FITNESS                                                                                                                                                                                                                                                                                                                                                                                                                 |
| The console is no     Press + or -     Press ENTER     MANUAL     MANUAL     MANUAL     PERSONAL                                           | bw in Program Selection mode.<br>to select a preset workout program:<br>to confirm your PROGRAM SELECT<br>$\rightarrow$ PROGRAM $\rightarrow$ FITNESS $\rightarrow$ PERSONAL-<br>• PROGRAM<br>• PROGRAM<br>• PROGRAM<br>• PROGRAM<br>• PROGRAM<br>• PROGRAM<br>• PROGRAM<br>• PROGRAM | FION.<br>→H.R.C.→RANDOM<br>• FITNESS<br>• • • • • • • • • • • • • • • • • • •                                                                                                                                                                                                                                                                                                                                                                        |
| <ul> <li>The console is not</li> <li>Press + or -</li> <li>Press ENTER</li> <li>MANUAL</li> </ul> MANUAL CANUAL CONTRACT PERSONAL CENSONAL | bw in Program Selection mode.<br>to select a preset workout program:<br>to confirm your PROGRAM SELECT<br>$\rightarrow$ PROGRAM $\rightarrow$ FITNESS $\rightarrow$ PERSONAL-<br>• PROGRAM<br>• PROGRAM<br>• PROGRAM<br>• PROGRAM<br>• PROGRAM<br>• PROGRAM<br>• PROGRAM<br>• PROGRAM | FION.<br>$\rightarrow$ H.R.C. $\rightarrow$ RANDOM<br>$\bullet$ FITNESS<br>$\downarrow \downarrow \downarrow \downarrow \downarrow \downarrow$<br>$\downarrow \downarrow \downarrow \downarrow \downarrow$<br>$\downarrow \downarrow \downarrow \downarrow \downarrow \downarrow$<br>$\downarrow \downarrow \downarrow \downarrow \downarrow$<br>$\downarrow \downarrow \downarrow \downarrow \downarrow$<br>$\bullet$ RANDOM<br>$\downarrow \downarrow \downarrow \downarrow \downarrow$<br>$\downarrow \downarrow \downarrow \downarrow \downarrow$<br>$\bullet$ RANDOM |
| <ul> <li>The console is not</li> <li>Press + or -</li> <li>Press ENTER</li> <li>MANUAL</li> </ul> MANUAL CANUAL CONTRACT PERSONAL CENSONAL | bw in Program Selection mode.<br>to select a preset workout program:<br>to confirm your PROGRAM SELECT<br>$\rightarrow$ PROGRAM $\rightarrow$ FITNESS $\rightarrow$ PERSONAL-<br>• PROGRAM<br>• PROGRAM<br>• PROGRAM<br>• PROGRAM<br>• PROGRAM<br>• PROGRAM<br>• PROGRAM<br>• PROGRAM | FION.<br>$\rightarrow$ H.R.C. $\rightarrow$ RANDOM<br>$\bullet$ FITNESS<br>$\downarrow \downarrow \downarrow \downarrow \downarrow \downarrow$<br>$\downarrow \downarrow \downarrow \downarrow \downarrow$<br>$\downarrow \downarrow \downarrow \downarrow \downarrow \downarrow$<br>$\downarrow \downarrow \downarrow \downarrow \downarrow$<br>$\downarrow \downarrow \downarrow \downarrow \downarrow$<br>$\bullet$ RANDOM<br>$\downarrow \downarrow \downarrow \downarrow \downarrow$<br>$\downarrow \downarrow \downarrow \downarrow \downarrow$<br>$\bullet$ RANDOM |

| (1) | If you pressed ENTER on MANUAL                                                                            |
|-----|-----------------------------------------------------------------------------------------------------------|
|     | • You can now set up resistance LEVEL                                                                     |
|     | Press + or - to adjust setting then press ENTER to confirm LEVEL set up.                                  |
|     | • You can now set up TIME                                                                                 |
|     | Press + or - to adjust target then press ENTER to confirm TIME set up.                                    |
|     | • You can now set up DISTANCE                                                                             |
|     | Press + or - to adjust target then press ENTER to confirm DISTANCE set up.                                |
|     | • You can now set up CALORIES                                                                             |
|     | Press + or - to adjust target then press ENTER to confirm CALORIES set up.                                |
|     | • You can now set up PULSE                                                                                |
|     | Press + or - to adjust target heart rate then press ENTER to confirm PULSE set up.                        |
| (2) | If you pressed ENTER on PROGRAM (P1 to P12)                                                               |
|     | • You can now select a program from P1 to P12                                                             |
|     | Press + or - to select a program then press ENTER to confirm.                                             |
|     | • You can now set up resistance LEVEL                                                                     |
|     | Press + or - to adjust setting then press ENTER to confirm LEVEL set up.                                  |
|     | • You can now set up TIME                                                                                 |
|     | Press + or - to adjust target then press ENTER to confirm TIME set up.                                    |
|     | • You can now set up DISTANCE                                                                             |
|     | Press + or - to adjust target then press ENTER to confirm DISTANCE set up.                                |
|     | • You can now set up CALORIES                                                                             |
|     | Press + or - to adjust target then press ENTER to confirm CALORIES set up.                                |
|     | • You can now set up PULSE                                                                                |
|     | Press + or - to adjust target heart rate then press ENTER to confirm PULSE set up.                        |
| (3) | If you pressed <b>ENTER</b> on <b>FITNESS</b> , press <b>START/STOP</b> to begin your fitness evaluation. |
| (4) | If you pressed ENTER on PERSONAL program profile you desire                                               |
|     | Press + or - to adjust Brake Resistance Level then press ENTER to confirm WHOL                            |
|     | PROFILE you desire set up                                                                                 |
|     | • You can now set up TIME                                                                                 |
|     | press ENTER for 3 seconds to keep the profile you design in memory then press ENTER                       |
|     | confirm TIME set up.                                                                                      |
|     | • You can now set up DISTANCE                                                                             |
|     | Press + or - to adjust target then press <b>ENTER</b> to confirm DISTANCE set up.                         |
|     | • You can now set up CALORIES                                                                             |
|     | Press + or - to adjust target then press ENTER to confirm CALORIES set up.                                |
|     | • You can now set up PULSE                                                                                |
|     | Press + or - to adjust target heart rate then press ENTER to confirm PULSE set up.                        |

| (5) | <ul> <li>If you pressed ENTER on H.R.C. (55%, 75%, 90%, Tag)</li> <li>You can now select a preset target heart rate control program</li> <li>Press + or - to select a program then press ENTER to confirm.</li> <li>You can now set up TIME</li> <li>Press + or - to adjust target then press ENTER to confirm TIME set up.</li> <li>You can now set up DISTANCE</li> <li>Press + or - to adjust target then press ENTER to confirm DISTANCE set up.</li> <li>You can now set up CALORIES</li> <li>Press + or - to adjust target then press ENTER to confirm CALORIES set up.</li> </ul> |
|-----|------------------------------------------------------------------------------------------------------------------------------------------------------------------------------------------------------------------------------------------------------------------------------------------------------------------------------------------------------------------------------------------------------------------------------------------------------------------------------------------------------------------------------------------------------------------------------------------|
| (6) | <ul> <li>If you pressed ENTER on RANDOM</li> <li>You can now set up TIME</li> <li>Press + or - to adjust target then press ENTER to confirm TIME set up.</li> <li>You can now set up DISTANCE</li> <li>You can now set up CALORIES</li> <li>Press + or - to adjust target then press ENTER to confirm CALORIES set up.</li> <li>You can now set up PULSE</li> <li>Press + or - to adjust target heart rate then press ENTER to confirm PULSE set up.</li> </ul>                                                                                                                          |