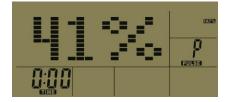

## **1. Body Fat Evaluation**

Press **BODY FAT** to begin evaluation (Put your **hand on the EKG grips** for the machine to detect your heart rate.) If no heart rate is detected after 10 minutes have lapsed, "ERROR" will appear on the display. If a heart rate is detected, body fat evaluation will begin and take about 25 seconds. The result will then be shown as demonstrated below:

Note : (Body fat is different for men and women, also for people with different activity levels)

| Body Fat                | Body Type           |  |
|-------------------------|---------------------|--|
| FAT ≦ 10%               | Underweight         |  |
| 10% < FAT ≦ 20%         | Average             |  |
| $20\%$ < FAT $\leq$ 30% | Slightly Overweight |  |
| $30\%$ < FAT $\leq$ 40% | Overweight          |  |
| $40\%$ < FAT $\leq$ 50% | Obese               |  |