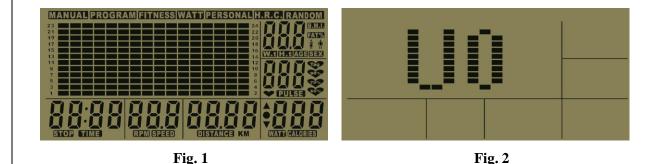

## I. Power Modes

- 1. **Power On**: Plug in the power cord with power adaptor into an appropriate outlet. Next, locate and switch "on" the reset/off button on the frame, near the power cord . A loud beep will sound and the display will then light (**Fig. 1**) and enter User Set Up & Selection mode in a few seconds (**Fig. 2**)
- 2. Power Off: The console will automatically switch to "sleep" mode after 4 minutes of inactivity.