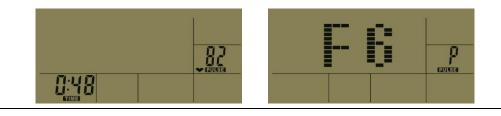

## NOTE! That the heart rate displayed may be inaccurate and used for reference

Press **RECOVERY** to begin the test. (Place your **hand on the EKG grips** for the machine to detect your heart rate). If no heart rate is detected within 10 seconds, the test will be terminated. If a heart rate is detected, the recovery heart rate test will begin and take about 60 seconds.

| Value | Recovery Heart Rate |  |
|-------|---------------------|--|
| F1    | Excellent           |  |
| F2    | Very Good           |  |
| F3    | Good                |  |
| F4    | Satisfactory        |  |
| F5    | Poor                |  |
| F6    | Very Poor           |  |