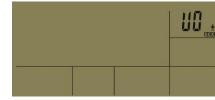

## I. Power Modes

- 1. **Power On**: Plug in the power cord with power adaptor into an appropriate outlet. Next, locate and switch "on" the reset/off button on the frame, near the power cord . A loud beep will sound and the display will then light (**Fig. 1**) and enter User Set Up & Selection mode in a few seconds (**Fig. 2**)
- 2. Power Off: The console will automatically switch to "sleep" mode after 4 minutes of inactivity.